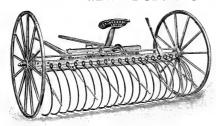

e Horse, | 4   | ft. | cut,    | \$44.00 |
|---------|-----------|----------|------------|-----|-----|---------|---------|
| 66      | "         | 66       | Two Horse, | 4   | "   | 6 in. " | 48.00   |
| "       | "         | 66       | 61         | - 5 | "   | 66      | 49.00   |

#### WOOD STEEL HAY TEDDER



Built of steel throughout, has six forks, is strong and durable, adjustable for one or two horses. Price \$40.00.

#### THE OSBORNE STEEL TEDDER



All steel and fully warranted.

Does excellent work.

Price 6 Fork Tedder, - - - - \$42.00

Price 8 Fork Tedder, - - - \$49.00

#### THE THOMAS TEDDER

#### VERY LIGHT RUNNING AND DURABLE.

Thomas 6 Fork.—No Fork outside the wheel, Combination pole and shafts, \$44.00 Thomas 8 Fork.— " " " Pole only, 50.00

#### NEW YORK CHAMPION RAKE



The Champion is too well known to need an extended description. It is a very strong, easy and thorough working rake. It has stood the hard tests of New England work for years, and today is as popular as any rake we know of.

8 ft. Wood Rake (26 teeth), \$25.00 9 ft. Wood Rake (26 teeth), 28.00





This Rake is exceptionally well made, has 24 sled runner steel teeth, will rake any kind of hay, and can be operated by any one that can drive a horse.

Price, \$25.00

#### THE WOOD HAY RAKE

A first class self-dump rake—All steel, arranged for either one or two horses.

8 ft—24 tooth Rake, - - - - - - - - - - - - \$26.00

9\_ft—26 tooth " - - - - - - - - - - - - 28.00

DRAG RAKE.—For raking after load. Price, - - - - - - - - - - - - - - - - 75

#### THE YANKEE HORSE RAKE

A very well known a